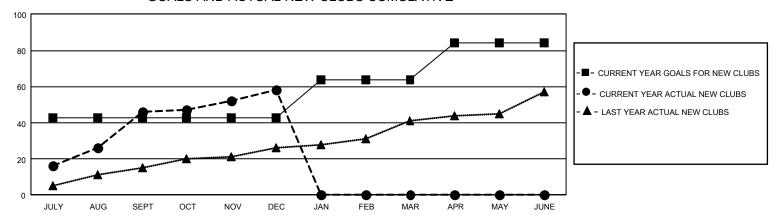

6        | 9             | JULY/AUG/SEPT         | 790                      | 2,914                   | 1,565                                              |
| OCT/NOV/DEC           | 0             | 12        | 32            | OCT/NOV/DEC           | 515                      | 1,227                   | 2,484                                              |
| JAN/FEB/MAR           | 63            | 0         | 0             | JAN/FEB/MAR           | 442                      | 0                       | 0                                                  |
| APR/MAY/JUNE          | 60            | 0         | 0             | APR/MAY/JUNE          | 545                      | 0                       | 0                                                  |

## GOALS AND ACTUAL NEW CLUBS CUMULATIVE



## GOALS AND ACTUAL MEMBERS CUMULATIVE



| DROPPED CLUBS: 41 |       | 537 CLUBS OF 1,188 ADDED 1<br>OR MORE NEW MEMBERS | GENDER DISTRIBUTION                     |                 |  |
|-------------------|-------|---------------------------------------------------|-----------------------------------------|-----------------|--|
|                   |       |                                                   | MALE                                    | 21,694 (69.86%) |  |
|                   |       |                                                   | FEMALE                                  | 9,346 (30.10%)  |  |
| DROPPED MEMBERS   |       |                                                   | NON BINARY                              | 0 (0.00%)       |  |
| DECEASED          | 67    |