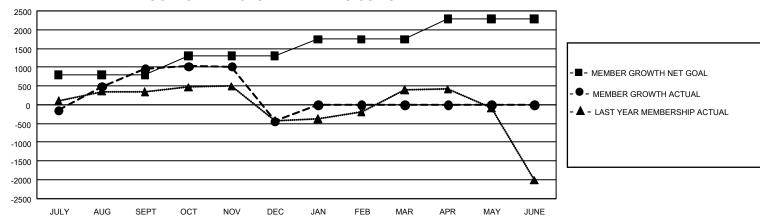

## GOALS AND ACTUAL MEMBERS CUMULATIVE

| DROPPED CLUBS: 41 |       | 537 CLUBS OF 1,188 ADDED 1<br>OR MORE NEW MEMBERS | GENDER DISTRIBUTION                     |                 |  |
|-------------------|-------|---------------------------------------------------|-----------------------------------------|-----------------|--|
|                   |       |                                                   | MALE                                    | 21,694 (69.86%) |  |
|                   |       |                                                   | FEMALE                                  | 9,346 (30.10%)  |  |
| DROPPED MEMBERS   |       |                                                   | NON BINARY                              | 0 (0.00%)       |  |
| DECEASED          | 67    |                                                   | PREFER NOT TO ANSWER                    | 13 (0.04%)      |  |
| CLUB CANCELLED    | 562   |                                                   | TOTAL FAMILY UNIT MEMBERS               | s 16,105        |  |
| OTHER             | 3,420 | CLICK HERE FOR                                    | , , , , , , , , , , , , , , , , , , , , |                 |  |
| TOTAL             | 4,049 | CUMULATIVE MEMBERSHIP DATA                        | FAMILY MEMBERS PAYING HALF DUES 9,5     |                 |  |